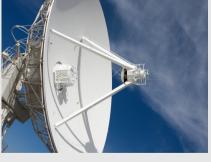

## **TESTING, SIGNAL INTEGRITY**

- ✓ Test Chambers, Research Labs, Radio Telescope
- √ 100dB @ 14KHz or 150KHz (up to 10GHz)
- ✓ Single and multi-circuit signal line filters
- **✓** Power Line Filters
  - \* 1 Line (AC & DC)
  - <sup>7</sup> 2 Line (AC &DC)
  - 7 3 / 4 Line Signal Line Filter
- 20-1600A / 277-345VAC 20-1600A / 480-600VAC
- 20-2500A / 480-6000VAC
- Phone, Data, Alarm and Control