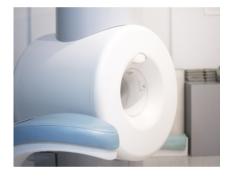

## MAGNETIC RESONANCE IMAGING (MRI)

- ✓ MRI Room (Power, LED Lights, Signal Circuits), Shielded Tents
- ✓ 100dB @ 5MHz to 10GHz or better
- ✓ Compact form factor
- ✓ Power Line Filters
  - 1 Line (AC & DC)
     1-50A / 277VAC

     2 Line (AC & DC)
     1-50A / 480VAC
  - <sup>\*</sup> 3 Line 1-50A / 480VAC
  - ∱ Signal Line Filters Phone, Data, Alarm and Control