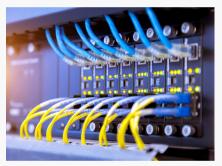

## INFORMATION AND DATA SECURITY

- Server Farms, Data Centers, Telecommunication Facilities
- √ 100dB @ 14KHz or 150KHz (up to 10GHz)
- ✓ Single and multi-circuit signal line filters
- ✓ Power Line Filters
  - 1 Line (AC & DC)2 Line (AC & DC)
  - <sup>\*</sup> 3 / 4 Line
  - Signal Line Filter

20-1600A / 277-345VAC 20-1600A / 480-600VAC 20-2500A / 480-600VAC

Phone, Data, Alarm and Control