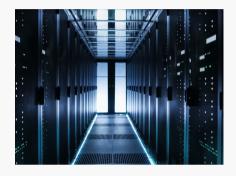

## INFORMATION AND DATA SECURITY

- Server Farms, Data Centers, Telecommunication Facilities
- √ 100dB @ 14KHz or 150KHz (up to 10GHz)
- ✓ Single and multi-circuit signal line filters
- ✓ Power Line Filters
  - 1 Line (AC & DC)2 Line (AC & DC)
  - <sup>\*</sup> 3 / 4 Line
  - Signal Line Filter

20-1600A / 277-345VAC 20-1600A / 480-600VAC 20-2500A / 480-600VAC

Phone, Data, Alarm and Control