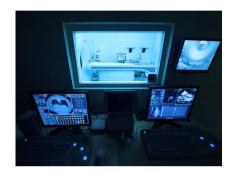

## MAGNETIC RESONANCE IMAGING (MRI)

- ✓ MRI Room (Power, LED Lights, Signal Circuits), Shielded Tents
- ✓ 100dB @ 5MHz to 10GHz or better
- ✓ Compact form factor
- ✓ Power Line Filters
  - 1 Line (AC & DC)
     1-50A / 277VAC

     2 Line (AC & DC)
     1-50A / 480VAC
  - <sup>\*</sup> 3 Line 1-50A / 480VAC
  - ∱ Signal Line Filters Phone, Data, Alarm and Control