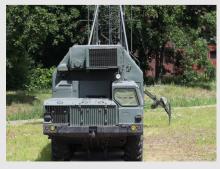

## **SCIF/SECURE FACILITIES**

- ✓ Mobile Shelters, Secure Room, Government Embassies, Military
- ✓ Bases, Strategic Command Center, National Security Agency
- √ 100dB @ 14KHz or 150KHz (up to 10GHz)
- ✓ Single to 500 circuit signal filter cabinets
- ✓ US made
- ✓ Power Line Filters
  - 1 line (AC & DC)
  - 2 line (AC & DC)
  - \* 3 / 4 line
  - Signal Line Filter

20-1600A / 277-345VAC 20-1600A / 480-600VAC 20-2500A / 480-600VAC

Phone, Data, Alarm and Control